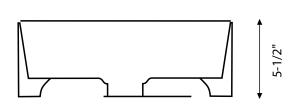

## **Features:**

- No faucet holes
- Requires wall or counter-mount faucet
- No overflow drain

Material: Vitreous china

Installation: Above-counter or countertop

Dimensions: 19-1/4" W x 13-3/4" L x 5-1/2" D