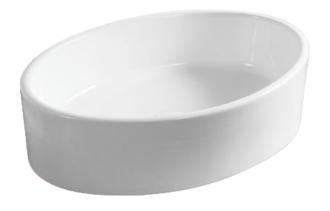

## **SPECIFICATIONS**

Classic oval design adding style and sophistication to your bathroom.

## **Features:**

- No faucet holes
- Requires wall or counter-mount faucet
- No overflow drain

Material: Vitreous china

Installation: Above-counter or countertop

Dimensions: 19-1/4" W x 13-3/4" L x 5-1/2" D