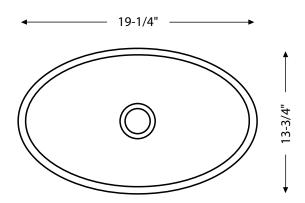

## **Features:**

- No faucet holes
- Requires wall or counter-mount faucet
- No overflow drain

Material: Vitreous china

Installation: Above-counter or countertop

Dimensions: 19-1/4" W x 13-3/4" L x 5-1/2" D